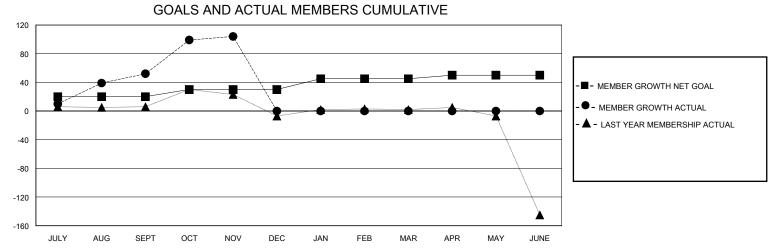

## MONTHLY MEMBERSHIP PROGRESS REPORT

District 305 S

GMT: LOCATION PAKISTAN GMT CA

|               | Club          | os          |               | Members               |                        |                         |                                                    |  |  |
|---------------|---------------|-------------|---------------|-----------------------|------------------------|-------------------------|----------------------------------------------------|--|--|
|               | RESULTS FOR   | R 2024-2025 |               | RESULTS FOR 2024-2025 |                        |                         |                                                    |  |  |
| QUARTER       | NEW CLUB GOAL | NEW CLUBS   | DROPPED CLUBS | QUARTER MEME          | BER GROWTH NET<br>GOAL | MEMBER GROWTH<br>ACTUAL | DROPPED<br>MEMBERS ACTUAL<br>(including transfers) |  |  |
| JULY/AUG/SEPT | 0             | 0           | 0             | JULY/AUG/SEPT         | 20                     | 69                      | 4                                                  |  |  |
| OCT/NOV/DEC   | 0             | 2           | 0             | OCT/NOV/DEC           | 10                     | 74                      | 13                                                 |  |  |
| JAN/FEB/MAR   | 2             | 0           | 0             | JAN/FEB/MAR           | 15                     | 0                       | 0                                                  |  |  |
| APR/MAY/JUNE  | 0             | 0           | 0             | APR/MAY/JUNE          | 5                      | 0                       | 0                                                  |  |  |