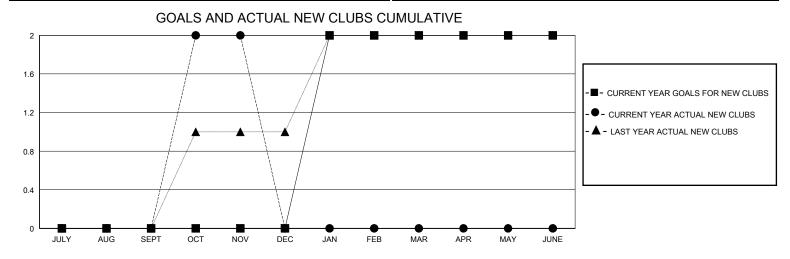

## MONTHLY MEMBERSHIP PROGRESS REPORT

District 305 S

GMT: LOCATION PAKISTAN GMT CA

|               | Club          | os          |               | Members               |                        |                         |                                                    |  |  |
|---------------|---------------|-------------|---------------|-----------------------|------------------------|-------------------------|----------------------------------------------------|--|--|
|               | RESULTS FOR   | R 2024-2025 |               | RESULTS FOR 2024-2025 |                        |                         |                                                    |  |  |
| QUARTER       | NEW CLUB GOAL | NEW CLUBS   | DROPPED CLUBS | QUARTER MEME          | BER GROWTH NET<br>GOAL | MEMBER GROWTH<br>ACTUAL | DROPPED<br>MEMBERS ACTUAL<br>(including transfers) |  |  |
| JULY/AUG/SEPT | 0             | 0           | 0             | JULY/AUG/SEPT         | 20                     | 69                      | 4                                                  |  |  |
| OCT/NOV/DEC   | 0             | 2           | 0             | OCT/NOV/DEC           | 10                     | 74                      | 13                                                 |  |  |
| JAN/FEB/MAR   | 2             | 0           | 0             | JAN/FEB/MAR           | 15                     | 0                       | 0                                                  |  |  |
| APR/MAY/JUNE  | 0             | 0           | 0             | APR/MAY/JUNE          | 5                      | 0                       | 0                                                  |  |  |